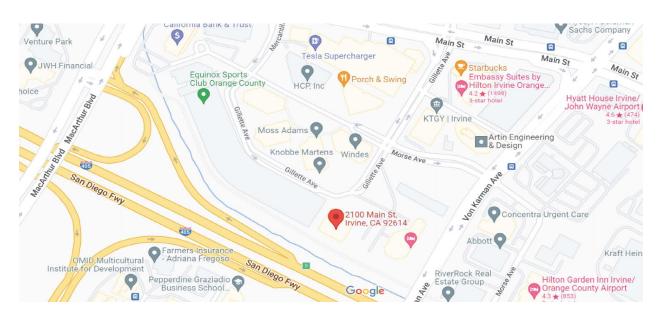

## **MAP**

2100 Main Street, Suite # 101, Irvine, CA 92614

Please Park your car in the parking lot on the right side of the building. Please let us know when you leave, as you will be given a valid parking ticket.

Enter the building and go to the right. Suite101